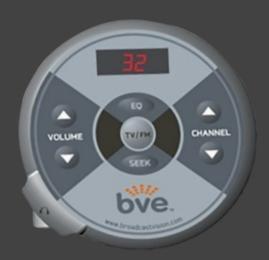

## 900MHz/FM RETRO Wireless Receiver

The Broadcastvision Entertainment dual-band 900MHz and FM wireless Retro receiver receives crystal clear audio from 900MHz and FM transmitters. The Retro receiver is a dual-band receiver so it can receive both 900MHz and FM signals and is compatible with Broadcastvision Entertainment brand transmitters as well as: Cardio Theater, Cardiovision, MYE and Fantaay 900MHz and/or FM transmitters.

The Retro receiver is easily attached to any piece of cardio equipment and has multiple mounting configurations. It can be powered by plugging into the CSAFE port on the cardio equipment or into a standard 110v outlet. The Retro has a bright, low-glare red LED channel display, is easy to use and can be programmed to accept up to 52 channel presets.

## **FEATURES**

Dimensions: 4.5" x 2"

Weight: 4oz

2-year manufacturer warranty

Easy to use

**Dual frequency** 

Inexpensive and easy-to-change headphone jack

**Multiple mounting configurations** 

Compatible with 900MHz and FM transmitters on the market

Durable membrane designed to withstand high volume use

Easy to program up to 52 channel presets

**Channel Scan** 

**Direct channel access** 

Adjustable sound quality through EQ

Attaches to any cardio equipment

Bright red low glare LED channel display