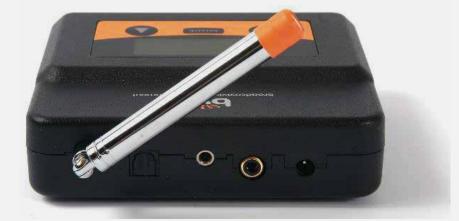

### 900MHz TRANSMITTER FEATURES:

- Includes power supply, audio cables (3.5mm-RCA, digital optical), tune to Sign (w/ vinyl numbers) & mounting bracket.
- 219-Channel Selection
- Line Level Stereo Inputs
- Adjustable Audio Input Modulation Level
- Modulation Level Indicator
- Noise Reduction Technology
- Compatible with other manufactured 900MHz products
- Transmission Range 35,000+ Square Feet
- Audio In: Analog RCA-3.5mm, Digital Coax & Toslink.
- Power Requirements: 12V, 300mA, 2.1mm Barrel Connector
- THD Audio Distortion (@ 1KHz, +/-25KHz Deviation) 0.3%
- Stereo Pilot Level -20 dBc
- Pout RF Power Output 1 mW

Harmonic Suppression -45 dBc
Dimensions: 5.5"w x 1.5"w x 4.75"d

- FM Deviation +/- 75 KHz
- Transmitter Mounting Bracket (Included)
  - Weight: 12 oz.
  - 5-year warranty

#### **Inputs:** Digital Optical (cable included) Digital COAX Analog RCA (cable included) Power (cable included)

Call or email us today for more information: 888.330.4283 (4BVE) Sales@broadcastvision.com