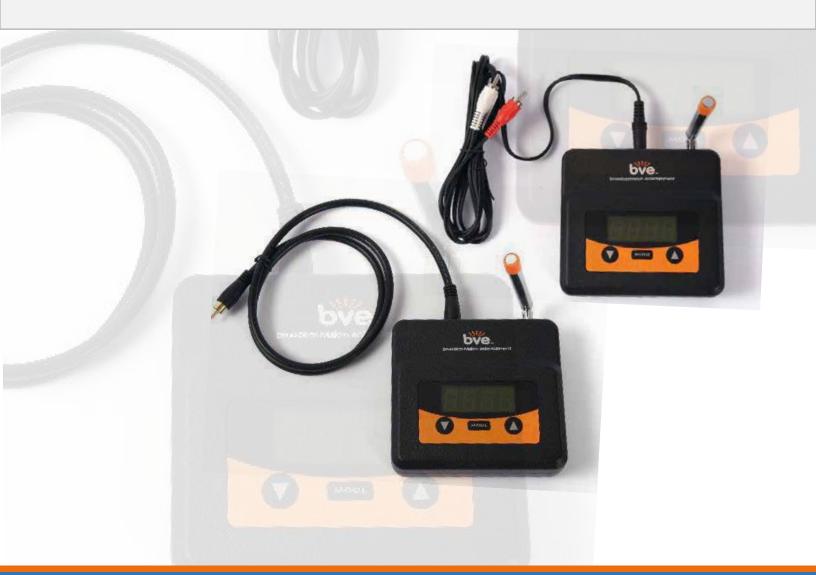

# 900MHz Wireless

The only digital optical and digital coax input transmitter on the market - don't get stuck with expensive optical adapters.

The Broadcastvision Entertainment 900MHz transmits crystal clear audio from a TV or any source with an audio output jack to a Broadcastvision receiver. With a range of more than 35,000sq/ft, the 900MHz transmitter from Broadcastvision offers 219 channels including schemes from all of the major manufacturers providing maximum flexibility for existing and

future applications. Users simply plug their headphones into Broadcastvision stationary receivers that are attached directly to, or integrated into, the cardio equipment. Our receiver allows the user to access 900MHz/800MHz and FM frequencies, and is compatible with Cardio Theater<sup>®</sup>, Cardiovision<sup>®</sup>, MYE<sup>®</sup> and Fantaay<sup>®</sup> 900MHz transmitters.

## 900 MHz RECEIVER FEATURES:

- Dual Frequency
- Easily Toggle between 900MHz and FM stations
- Multiple mounting configurations
  - Durable membrane designed to withstand high volume use
  - Compatible with 900MHz and FM Transmitters on the market
  - Easy to program up to 52 Channel Presets
  - Channel Scan
  - Direct Channel Access
  - Adjustable Sound Quality through Equalization
  - Bright Red Low Glare LED Channel Display
  - Inexpensive and easy-to-change headphone jack
  - Dimensions: 4.5" x 2"
  - Weight: 4oz
  - 2-year manufacturer warranty; extended warranties available