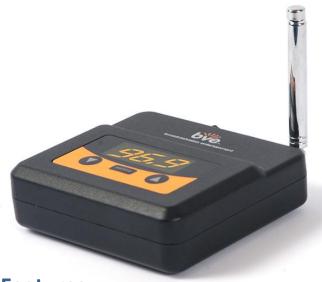

## **FM Transmitter**

The Broadcastvision Entertainment FM Transmitter is the most universal entertainment solution available. With a transmission range of more than 30,000sq/ft the FM transmitter provides high quality audio transmission for maximum reception. Broadcast audio wirelessly from a TV or any audio source with an audio output jack. Part 15 FCC Certified #PG2-TDA123GGT.

## **Features**

- Includes power supply, audio cables (3.5mm-rca, digital optical), tune to sign (w/ vinyl numbers) & mounting bracket.
- Fully selectable through fm-band (88.1 107.9).
- Transmission range 25,000+ square feet 300 feet line of site.
- High visibility digital led interface for maximum easeof-use.
- Option for 100khz and 200khz channel spacing selection.
- Line level stereo input.
- High fidelity stereo audio.
- Adjustable audio input modulation level.
- Modulation level indicator.
- Stereo on/off selection.

- Telescoping and rotational antenna for maximum application flexibility.
- Optional BNC interface available for extended antenna capabilities.
- Audio in: analog rca-3.5mm ,digital coax & digital optical.
- Power requirements: 12v, 300ma,
- 2.1mm barrel connector.
- input impedance: 1K
- Level gain control: 20 mv to 1V
- Transmission freg: 88.1-107.9MHz
- Dimensions: 5.5"w x 1.5"h x 4.75"d
- Weight: 10 oz.
- 5-year warranty