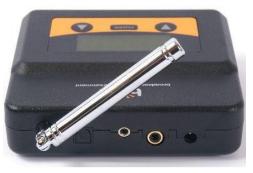

- Telescoping and rotational antenna for maximum application flexibility.
- Optional BNC interface available for extended antenna capabilities.
- Audio in: analog rca-3.5mm ,digital coax & digital optical.
- Power requirements: 12v, 300ma,
- 2.1mm barrel connector.
- input impedance: 1K
- Level gain control: 20 mv to 1V
- Transmission freg: 88.1-107.9MHz
- Dimensions: 5.5"w x 1.5"h x 4.75"d
- Weight: 10 oz.
- 5-year warranty