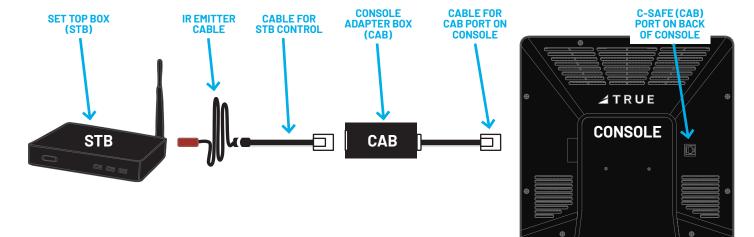

## **ABOUT BROADCASTVISION CAB**

TRUE Unite touchscreen consoles can control ANY cable, satellite or IPTV set top box using the CAB (console adapter box) from Broadcastvision Entertainment.

See broadcastvision.com for more information: https://broadcastvision.com/cab-universal-controller/

### **CAB AND TRUE FITNESS**

#### **CAB CONFIGURATION**