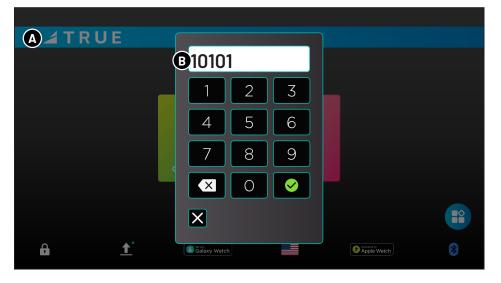

## HOW TO INTEGRATE CAB ON TRUE UNITE CONSOLES

1. Press and hold the **TRUE** logo (**A**) in the upper left corner of the home screen until the passcode entry screen (**B**) appears. Type code "**10101**" and press enter 🕑 to access Maintenance Mode.